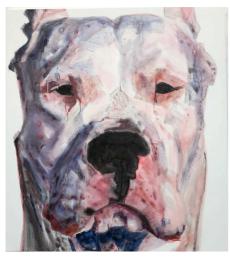

## PAINTING AND DRAWING

With Anne-France Fulgence Thursday all day 9.30 – 3.30pm

Southerly Change

My art practice centers on capturing the wildness of nature through paint, with subject matter that alternates between weather-beaten Australian landscapes and gritty portraits of hunting dogs. Through bold and dramatic compositions, my works evokes a sense of romanticism, charging each painting with power and emotion. I am fascinated by the changing climate, and the beauty of destructive events. I use many mediums, I like the challenge of experimenting, and risk taking.