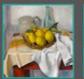

## PAINTING AND DRAWING

With Anne-France Fulgence Thursday all day 9.30 – 3.30pm

Southerly Change

My art practice centers on capturing the wildness of nature through paint, with subject matter that alternates between weather-beaten Australian landscapes and gritty portraits of hunting dogs. Through bold and dramatic compositions, my works evokes a sense of romanticism, charging each painting with power and emotion. I am fascinated by the changing climate, and the beauty of destructive events. I use many mediums, I like the challenge of experimenting, and risk taking.