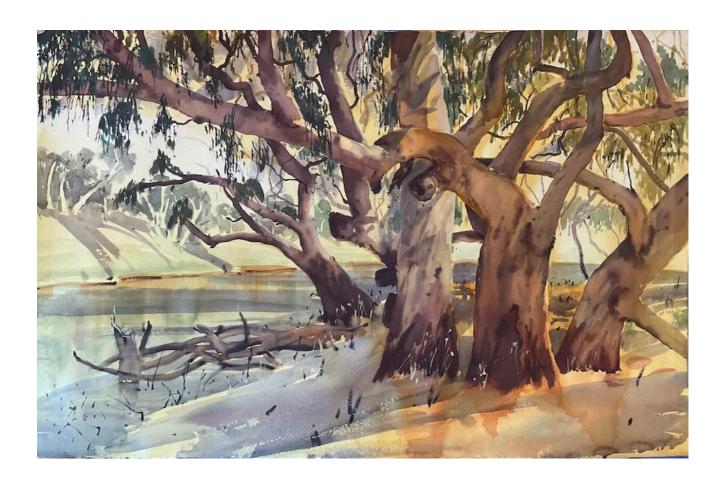

## Expressive Landscapes in Watercolour

## Workshop with Julie Simmons

An exciting & energising two days of watercolour with Julie Simmons

1 & 2 June 2024

Workshop time: 9am – 4pm

\$230 BDAS Members \$280: non-members

This watercolour workshop is designed to take the participant out of their traditional practice and to feel the energy when painting intuitively and instinctively.

We will be focusing on landscape paintings using broad brushstrokes and lots of bravura in our processes. I don't want participants to feel intimidated but we will be doing a full sheet work each day.

This workshop is about exploring the versatility of the medium in all it's wonderful transparency. It will be full of new experiences and discovery for what one can achieve when they just go for it.

I look forward to sharing my learned skills with you.