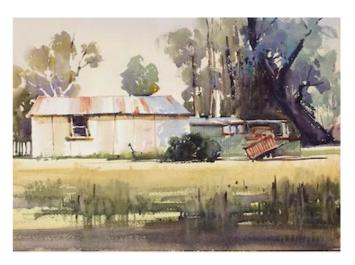

## Expressive Landscapes in Watercolour

## Workshop with Julie Simmons

An exciting & energising two days of watercolour with Julie Simmons

1 & 2 June 2024

Workshop time: 9am – 4pm

\$230 BDAS Members \$280: non-members

This watercolour workshop is designed to take the participant out of their traditional practice and to feel the energy when painting intuitively and instinctively.

We will be focusing on landscape paintings using broad brushstrokes and lots of bravura in our processes. I don't want participants to feel intimidated but we will be doing a full sheet work each day.

This workshop is about exploring the versatility of the medium in all it's wonderful transparency. It will be full of new experiences and discovery for what one can achieve when they just go for it.

I look forward to sharing my learned skills with you.