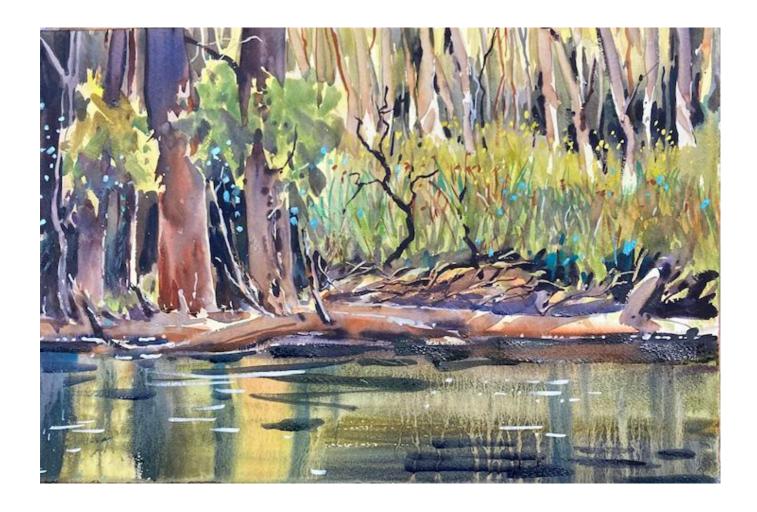

## Expressive Landscapes in Watercolour

## Workshop with Julie Simmons

An exciting & energising two days of watercolour with Julie Simmons

1 & 2 June 2024

Workshop time: 9am – 4pm

\$230 BDAS Members \$280: non-members

This watercolour workshop is designed to take the participant out of their traditional practice and to feel the energy when painting intuitively and instinctively.

We will be focusing on landscape paintings using broad brushstrokes and lots of bravura in our processes. I don't want participants to feel intimidated but we will be doing a full sheet work each day.

This workshop is about exploring the versatility of the medium in all it's wonderful transparency. It will be full of new experiences and discovery for what one can achieve when they just go for it.

I look forward to sharing my learned skills with you.